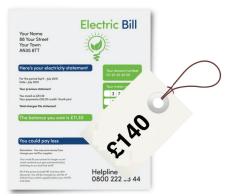

#### Warm Home Discount Scheme

This gives you £140 off your electricity bill if you are on a low income.

Talk to your energy supplier to see if they can give you the discount.