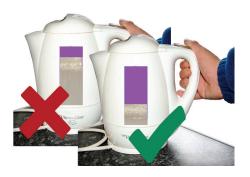

fill the kettle with the amount of water you need, and no more

turn off lights when you are not using them

You could save a lot of money if you do most of these things.