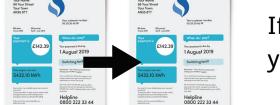

# Check with your energy company to see which tariff you are on.

Gas Bill

Gas Bill

If they have a cheaper tariff available, you can change it to the cheaper one.