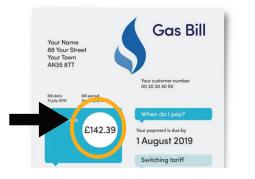

#### Things you must do:

take meter readings
Write down the numbers on your meters and take a photo

keep any energy bills you got in the last 6 months

look at the bills to find out your account balance. This tells you how much you owe your supplier or if they owe you money