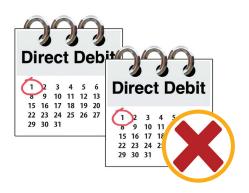

#### If you pay your bills by direct debit:

you don't need to do anything. Your new supplier will be given your bank details

do not set up a new direct debit

You must wait for your new supplier to get you set up. Then you can decide if you want to change your supplier.