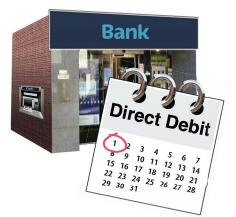

#### Paying your bills by direct debit

A **direct debit** tells your bank to pay your energy bills.

#### If you pay your bills by direct debit:

you don't need to do anything. Your new supplier will be given your bank details

do not set up a new direct debit

You must wait for your new supplier to get you set up. Then you can decide if you want to change your supplier.