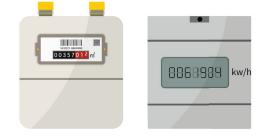

#### Gas and electricity meters

Gas and electricity meters measure how much energy you use.

The meters have to be read to work out what your bill is.

#### **Standard meters**

These are the usual type of meter.

You may need to read the meter yourself. You can contact your energy company if you don't know how to do it.

You need to send your meter readings to your energy supplier.

#### **Smart meters**

Smart meters are a newer type of meter. They send the meter readings straight to your supplier.